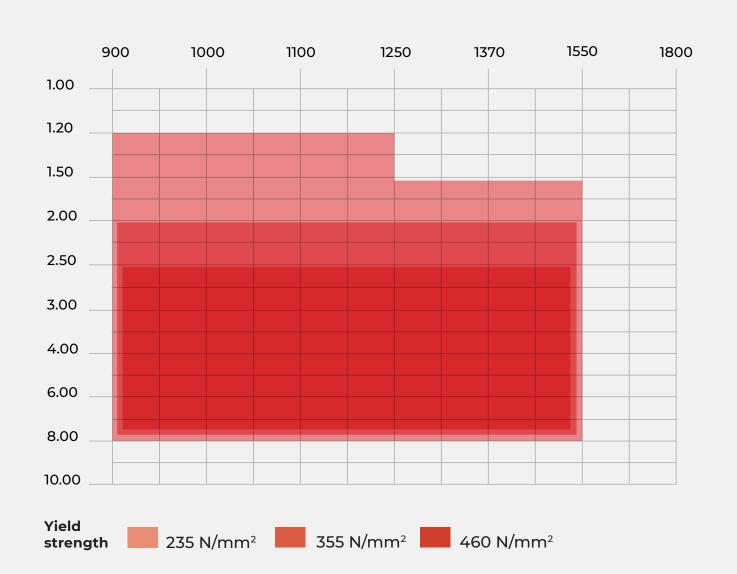

# Product parameters

| Product mix and tolerances                        | Thickness, mm           | 1.2 - 10.0 (16*)                                              |
|---------------------------------------------------|-------------------------|---------------------------------------------------------------|
|                                                   | Width, mm               | 900 - 1,550                                                   |
|                                                   | Tolerances on thickness | ½ as per EN 10051<br>(¼ - on demand)                          |
| Max. coil weight, t                               | Width 1,000 mm          | up to 20                                                      |
|                                                   | Width 1,250 mm          | up to 27                                                      |
|                                                   | Width 1,550 mm          | up to 32                                                      |
| Grade mix                                         |                         | DD11-DD14,<br>1006-1010, S185-S355,<br>S315MC-S500MC, X42-X65 |
| Production capacities for the merchant HRC, mln t |                         | 2.5                                                           |
| Share of thin coils (≤2mm) in production, %       |                         | ~45%                                                          |