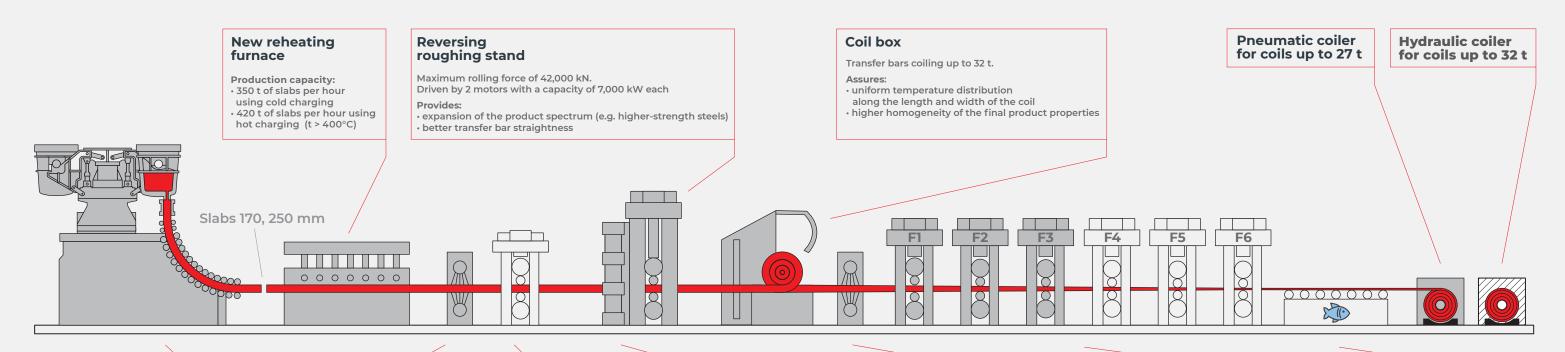

# A qualitatively new mill with modern equipment

# New continuous casting machine and ladle furnace

Production capacity -2.5 mln t of slabs a year. Slab thickness of 170-250 mm,

a width of 900-1,550 mm

# Primary roughing hydraulic descaling

Working pressure of 20 MPa. Assures better strip surface quality

### Single-pass roughing stand

Maximum rolling force of 25,000 kN

#### Edger

Rolling force of 5,000 kN. Driven by 2 motors with a capacity of 1,000 kW each.

#### Guaranties:

- better width tolerances
- · higher output

# Finishing hydraulic descaling

Working pressure of 20 MPa.
Provides better strip surface quality

#### Finishing stands

F1-F3 - force of 33,000 kN and F4-F6 - force of 26,400 kN with modern hydraulic pressing devices, a bending system and an axial shift

#### Insure

- product mix extension
- · reduction of minimum final strip thickness
- · improved rolling stability

### Laminar strip cooling system

#### Provides:

- uniform controlled strip cooling
- better coiling temperature tolerances
- high-strength, thermomechanically hardened coils in steel grades of up to \$460-\$500

New equipment installed in 2017-2019

New equipment installed in 2020

Existing upgraded equipment

Supplier of the key equipment