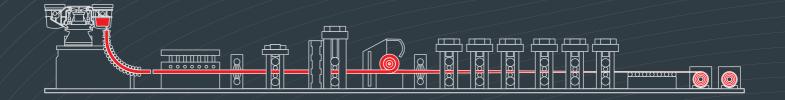

# Ilyich Steel production flow

Merchant plates

| Investments,<br>US\$M                            |       |
|--------------------------------------------------|-------|
| New continuous casting machine and ladle furnace | 150   |
| Hot strip mill 1700                              | ≈ 113 |

# A qualitatively new mill with modern equipment

# New continuous casting machine and ladle furnace

Production capacity -2.5 mln t of slabs a year. Slab thickness of 170-250 mm,

a width of 900-1,550 mm

# Primary roughing hydraulic descaling

Working pressure of 20 MPa. Assures better strip surface quality

### Single-pass roughing stand

Maximum rolling force of 25,000 kN

#### Edger

Rolling force of 5,000 kN. Driven by 2 motors with a capacity of 1,000 kW each.

#### Finishing stands

F1-F3 - force of 33,000 kN and F4-F6 - force of 26,400 kN with modern hydraulic pressing devices, a bending system and an axial shift

### Laminar strip cooling system