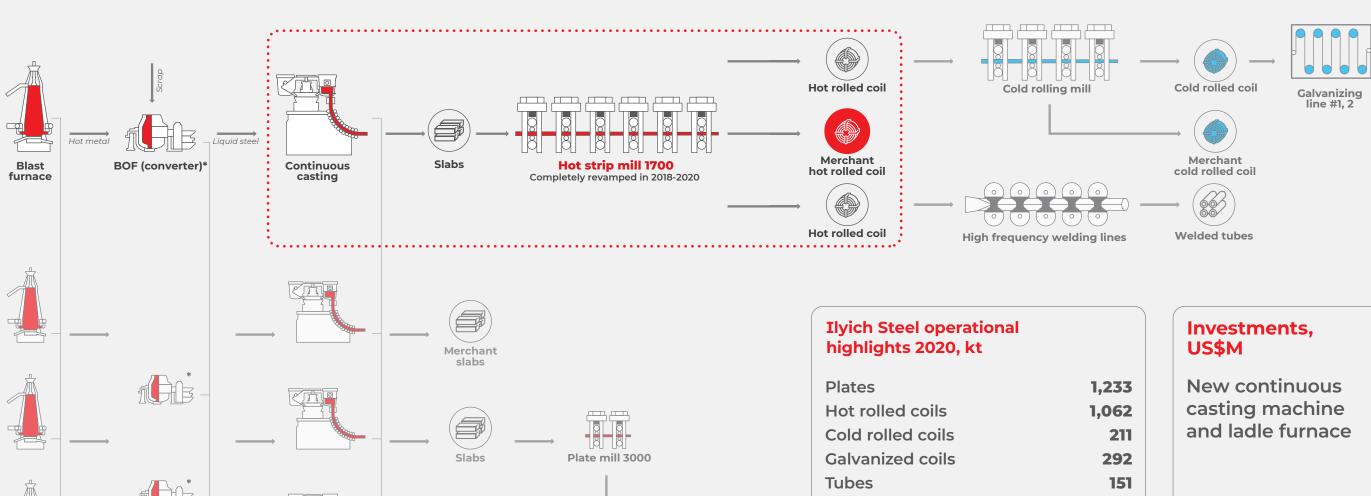

# Ilyich Steel production flow

Merchant plates

| Investments,<br>US\$M                            |       |
|--------------------------------------------------|-------|
| New continuous casting machine and ladle furnace | 150   |
| Hot strip mill 1700                              | ≈ 113 |

630

975

Galvanized

\*Renovated in 2014-2019

Slabs

Pig iron

# Operational highligts 2020, kt\*

7,899

**Flat products** 

819

**Long products** 

sections

151 **Tubes & hollow** 

**79** Railway